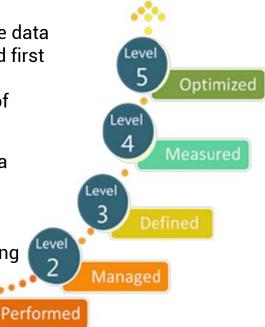

## The Data Management Maturity (DMM)<sup>sM</sup> Model

For organizations that seek to evaluate and improve their data management practices, CMMI® Institute has developed the Data Management Maturity (DMM)<sup>SM</sup> model to bridge the perspective gap between business and IT. It provides a common language and framework depicting what progress looks like in all of the fundamental disciplines of data management, and offers a gradated path to improvement which is easily tailored to an organization's business strategies, strengths and priorities.

## Data Management Maturity (DMM)<sup>™</sup> Assessment

Sandhill can help your organization understand what capabilities you will need to achieve a comprehensive data architecture. Understanding the capabilities is a good first step, but you will also need to determine your organization's competency to achieve higher levels of performance in data management.

Sandhill offers a DMM<sup>sM</sup> Assessment, incorporating a strategy which centers on the improvement of an organization's data management process. Sandhill DMM<sup>sM</sup> is the key to bringing an effective return on opportunity for data governance efforts, and delivering trusted reliable data.