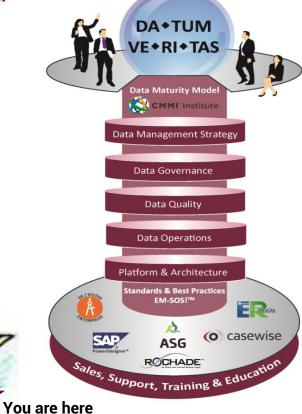

## **Enterprise Data Management Process Areas**

## Data Management Strategy

- Data Management Strategy
- Communications
- Data Management Function
- Business Case
- Funding

#### Data Governance

- Governance Management
- Business Glossary
- Metadata Management

#### Data Quality

- Data Quality Strategy
- Data Profiling
- Data Quality Assessment
- Data Cleansing

### Data Operations

- Data Requirements Definition
- Data Lifecycle Management
- Provider Management

#### Platform & Architecture

- Architectural Approach
- Architectural Standards
- Data Management Platform
- Data Integration
- Historical Data, Archiving & Retention